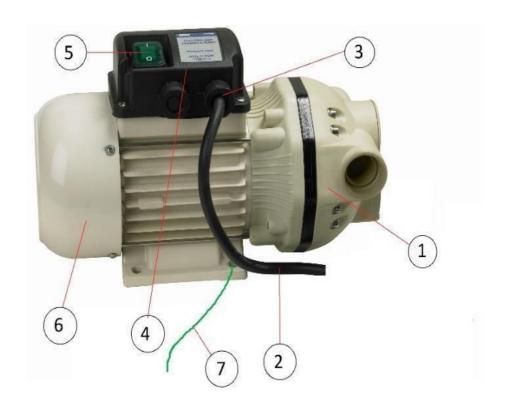

| Equi | Equipment Name & Number:   ELECTRICAL PUMP/MOTOR                                                   |                            |   |        |         |  |  |
|------|----------------------------------------------------------------------------------------------------|----------------------------|---|--------|---------|--|--|
| Note | <b>Note:</b> Please write Yes or No in the given box and if some comments write in remarks column. |                            |   |        |         |  |  |
| SN.  | Description                                                                                        |                            |   | Yes/No | Remarks |  |  |
| 1.   | Physical condition of pump should be good.                                                         |                            | # |        |         |  |  |
| 2.   | Power cable should be free from damages and connection taken through industrial plug.              |                            | # |        |         |  |  |
| 3.   | Cable entry point should be fully packed, so that water can't enter.                               |                            |   |        |         |  |  |
| 4.   | Junction box of motor should be free from defects.                                                 |                            |   |        |         |  |  |
| 5.   | On/off switch should be properly insulated.                                                        |                            |   |        |         |  |  |
| 6.   | Rotating part of machine guard.                                                                    | should be covered by fixed | # |        |         |  |  |
| 7.   | Machine should be grour                                                                            | ided as per IS 3043:1987.  | # |        |         |  |  |
| 8.   | Work carried out by com                                                                            | petent person with TPC     |   |        |         |  |  |